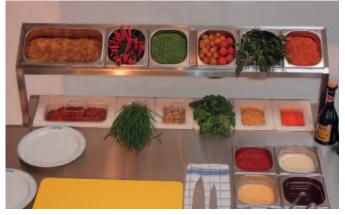

## Advantages and benefits in overview

- Specially suitable for quick preparations in "à la carte" business.
- Height adjustability always provides a good ergonomic support, also for long work processes.
- All important utensils are at hand and can either be cooled (passive cooling) or heated.
- Already prepared dishes can be given the last finnish.
- Flexible storage underneath / equipped with electrical connections for blender etc.
- Mobile version available on request. This way it can be made possible to use it in different places.
- Equipped with a two storage rail where containers for salads, condiments, dressings, sauces, herbs, spices etc. can be mounted.
- Dimensions: W x D 1450 x 750 mm. Height electrically adjustable from 855 to 1155 mm.