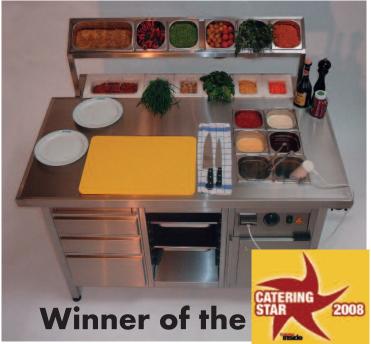

## Work Table ErgoMultiPoint...for ergonomic workplaces!

## Advantages and benefits in overview

- Specially suitable for quick preparations in "à la carte" business.
- Height adjustability always provides a good ergonomic support, also for long work processes.
- All important utensils are at hand and can either be cooled (passive cooling) or heated.
- Already prepared dishes can be given the last finnish.
- Flexible storage underneath / equipped with electrical connections for blender etc.
- Mobile version available on request. This way it can be made possible to use it in different places.
- Equipped with a two storage rail where containers for salads, condiments, dressings, sauces, herbs, spices etc. can be mounted.
- Dimensions: W x D 1450 x 750 mm. Height electrically adjustable from 855 to 1155 mm.

The table height can be adjusted electrically from 855 to 1155 mm. This always provides the ideal working height for both small and tall people.