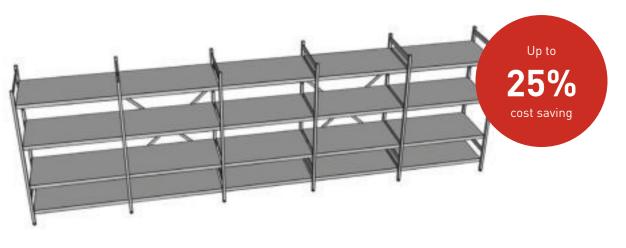

## Example calculation\*

Norm 5 Norm 20 2.675 € 2.315 € Norm 25 1.992 €

A picture from yesterday: Thanks to its high chromium content, the material 1.4509 is similarly resistant to corrosion as 1.4301.

**Widely used:** The material 1.4509 is used primarily in the automotive industry, in the construction of refrigeration cells, but also in the production of premium washing drums.

Discountable gross list price according to configuration: 5,000 deep and 1,800 mm high shelf uprights, single-origin.