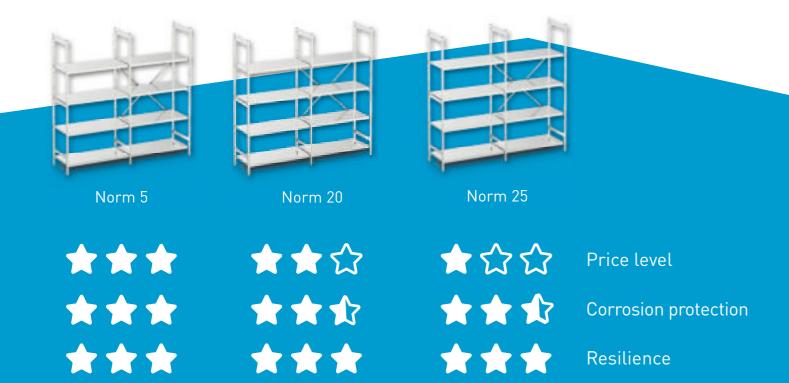

## SAME, SAME BUT DIFFERENT

The standard 25 shelves are made of the material 1.4509. This material is often perceived as inferior to 1.4301. **A perception that cannot be upheld in view of the facts.** 

Both alloys have a high chromium content. This is primarily important for corrosion resistance and proves that 1.4509 is almost as good as 1.4301 in this respect. It is not for nothing that 1.4509 has been used successfully for decades in the automotive industry for the production of exhaust systems, among other things, and by premium washing machine manufacturers for the production of washing drums.

And the magnetic material should also be considered in commercial kitchens, especially for shelving. When using Norm 5 shelf uprights, the same load capacity of 150 kg per upright can be achieved with Norm 25 shelf supports - **and at a much lower price.** 