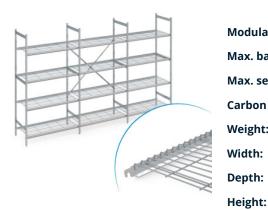

## Stationary shelving set norm 5 with wire shelf

P/N: N5DR42004002000 | RS-N5-DR/4200×400×2000

## **Technical data**

Similar to illustration, technical modifications reserved. Without decoration.

Modular dimension:150 mmMax. bay load150Max. section load600Carbon footprint (TM65 Basic Report)798 kgCOIleWeight:81 kgWidth:4125 mmDepth:400 mm

The stationary shelving is designed for storage and to optimise space utilisation. The shelving has a high load capacity and is suitable for continuous use at ambient temperatures ranging from -40°C to +60°C. The wire shelf of the shelving norm 5 provides a well-ventilated, stable and hygienic storage surface. The set contains 4 shelves per shelf section.