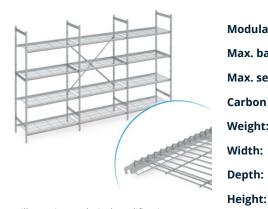

## Stationary shelving set norm 5 with wire shelf

P/N: N5DR41004002000 | RS-N5-DR/4100×400×2000

## **Technical data**

Similar to illustration, technical modifications reserved. Without decoration.

Modular dimension:150 mmMax. bay load150Max. section load600Carbon footprint (TM65 Basic Report)732 kgCOIleWeight:74 kgWidth:4050 mmDepth:400 mm

The stationary shelving is designed for storage and to optimise space utilisation. The shelving has a high load capacity and is suitable for continuous use at ambient temperatures ranging from -40°C to +60°C. The wire shelf of the shelving norm 5 provides a well-ventilated, stable and hygienic storage surface. The set contains 4 shelves per shelf section.