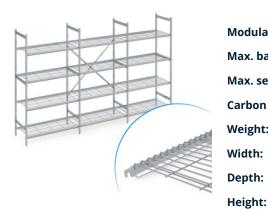

## Stationary shelving set norm 5 with wire shelf

P/N: N5DR32006002000 | RS-N5-DR/3200×600×2000

## **Technical data**

Similar to illustration, technical modifications reserved. Without decoration.

Modular dimension:150 mmMax. bay load150Max. section load600Carbon footprint (TM65 Basic Report)793 kgCOlleWeight:81 kgWidth:3125 mmDepth:600 mm