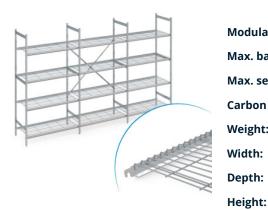

## Stationary shelving set norm 5 with wire shelf

P/N: N5DR31004001800 | RS-N5-DR/3100×400×1800

## **Technical data**

Similar to illustration, technical modifications reserved. Without decoration.

Modular dimension:150 mmMax. bay load150Max. section load600Carbon footprint (TM65 Basic Report)587 kgCOlleWeight:60 kgWidth:3050 mmDepth:400 mm

The stationary shelving is designed for storage and to optimise space utilisation. The shelving has a high load capacity and is suitable for continuous use at ambient temperatures ranging from -40°C to +60°C. The wire shelf of the shelving norm 5 provides a well-ventilated, stable and hygienic storage surface. The set contains 4 shelves per shelf section.