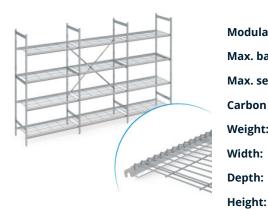

## Stationary shelving set norm 5 with wire shelf

P/N: N5DR29003002000 | RS-N5-DR/2900×300×2000

## **Technical data**

Similar to illustration, technical modifications reserved. Without decoration.

Modular dimension:150 mmMax. bay load150Max. section load600Carbon footprint (TM65 Basic Report)530 kgCOlleWeight:54 kgWidth:2850 mmDepth:300 mm

The stationary shelving is designed for storage and to optimise space utilisation. The shelving has a high load capacity and is suitable for continuous use at ambient temperatures ranging from  $-40^{\circ}$ C to  $+60^{\circ}$ C. The wire shelf of the shelving norm 5 provides a well-ventilated, stable and hygienic storage surface. The set contains 4 shelves per shelf section.