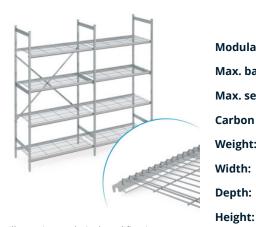

## Stationary shelving set norm 5 with wire shelf

P/N: N5DR23006001200 | RS-N5-DR/2300×600×1200

## **Technical data**

Similar to illustration, technical modifications reserved. Without decoration.

Modular dimension:150 mmMax. bay load150Max. section load600Carbon footprint (TM65 Basic Report)501 kgCOIleWeight:50 kgWidth:2275 mmDepth:600 mmHeight:1200 mm

The stationary shelving is designed for storage and to optimise space utilisation. The shelving has a high load capacity and is suitable for continuous use at ambient temperatures ranging from  $-40^{\circ}$ C to  $+60^{\circ}$ C. The wire shelf of the shelving norm 5 provides a well-ventilated, stable and hygienic storage surface. The set contains 4 shelves per shelf section.