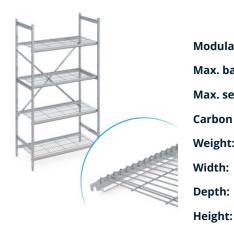

## Stationary shelving set norm 5 with wire shelf

P/N: N5DR13003001200 | RS-N5-DR/1300×300×1200

## **Technical data**

Similar to illustration, technical modifications reserved. Without decoration.

Modular dimension:150 mmMax. bay load150Max. section load600Carbon footprint (TM65 Basic Report)226 kgCOlleWeight:22 kgWidth:1300 mmDepth:300 mm

The stationary shelving is designed for storage and to optimise space utilisation. The shelving has a high load capacity and is suitable for continuous use at ambient temperatures ranging from  $-40^{\circ}$ C to  $+60^{\circ}$ C. The wire shelf of the shelving norm 5 provides a well-ventilated, stable and hygienic storage surface. The set contains 4 shelves per shelf section.