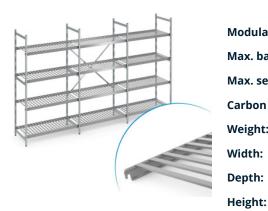

## **Technical data**

Similar to illustration, technical modifications reserved. Without decoration.

Modular dimension:150 mmMax. bay load150Max. section load600Carbon footprint (TM65 Basic Report)1391 kgCOIleWeight:40 kgWidth:3850 mmDepth:400 mm

The stationary shelving is designed for storage and to optimise space utilisation. The shelving has a high load capacity and is suitable for use at an ambient temperature of -30°C. The slatted shelf of the shelving norm 20 provides a ventilated, stable and hygienic storage surface. The set contains 4 shelves per shelf section.