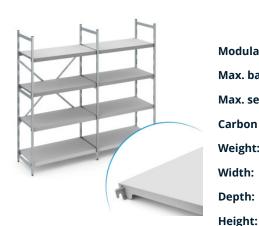

## Stationary shelving set norm 12 with solid shelf

P/N: N12GS28004002000 | RS-N12-GS/2800×400×2000

## **Technical data**

Modular dimension:150 mmMax. bay load150Max. section load600Carbon footprint (TM65 Basic Report)967 kgCOlleWeight:41 kgWidth:2775 mmDepth:400 mm

The standing shelf is used for storage and optimising space utilisation. The shelf can support high loads and is suitable for use at an ambient temperature of -30°C. The closed plastic pads of the Norm 12 shelf provide a lightweight, stable, and hygienic surface. The set includes 4 pads per shelf section.