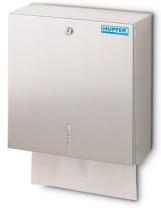

## TC1-03 paper towel dispenser with lock

P/N: 8600022 | TC1-03 120/298/298

## **Technical data**

Weight: 3 kg
Width: 298

298 mm

Depth: 120 mm

Height: 298 mm

Towel dispenser made of high-quality stainless steel in hygienic design for wall mounting.

Robust design comprising a lockable, mat polished stainless steel housing with optical fill level control for folded paper towels. Front side can be tilted down for filling.