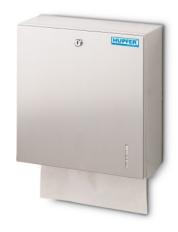

## TC1-14 paper towel dispenser with lock

P/N: 8600006 | TC1-14 126/300/308

## **Technical data**

Weight: 3 kg

Width: 300 mm

**Depth:** 126 mm

Height: 308 mm

Towel dispenser made of high-quality stainless steel in hygienic design for wall mounting.

Robust design comprising mat polished stainless steel housing and rear wall. Lockable housing with optical fill level control for folded paper towels. Front side can be tilted down by approx. 50° for filling.