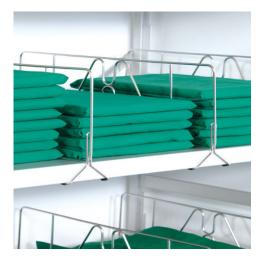

## Clip-on shelf divider

P/N: 7506197 | RG-FT/N5/20/25 558/100/260

Similar to illustration, technical modifications reserved. Without decoration.

## **Technical data**

**Weight:** 0.5 kg **Width:** 558 mm

Depth: 100 mm

Height: 260 mm

The partition for shelf supports ensures an organised storage of materials.

The shelf divider for shelf supports is the perfect solution for more order in your shelves. It effectively divides the shelf space and creates room for an organised storage. By using high-quality, recyclable stainless steel and its robust construction, the shelf divider for shelf supports is also durable even with frequent use and can be easily cleaned hygienically.

- effective division of shelf supports
- · tool-free assembly
- use of high-quality, recyclable stainless steel for long durability and hygienic cleaning

Time and date of the request: 05.04.2025, 00:18:24