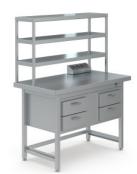

## Packing table with height adjustment

P/N: 7505798 | PT-EH 1200/650/850-1150 GB

Similar to illustration, technical modifications reserved. Without decoration.

## **Technical data**

Payload: 230 kg Capacity: 350 W

Supply voltage: AC 220-230 V

Nominal current: 1,7 A

Protection class: Class I

Frequency: 50/60 Hz

Weight: 102 kg

**Width:** 1200 mm

650 mm

Height: 850 mm

The height-adjustable packing table enables the efficient organisation and storage of work materials through versatile surfaces and integrated drawers. The height-adjustable packing table also supports comfortable transport and the adjustment of the workspace to individual needs.

Depth:

Time and date of the request: 05.04.2025, 23:11:01

All information / dimensions are approximate, technical changes reserved. © Hupfer