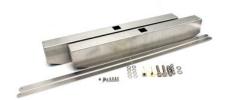

## **Technical data**

Weight: 5 kg
Width: 55 mm
Depth: 597 mm

90 mm

Height:

Similar to illustration, technical modifications reserved. Without decoration.

Stainless steel Easy Rider sliding shelving system crossbar set for installation of uprights with drawers for sterile items

Set comprised of high quality stainless steel in a DIN 18868-2 compliant hygienic design, consisting of two crossbars and one cross brace that are bolted to the roller chassis of the sliding shelf and form a sturdy mobile frame for installing the uprights.