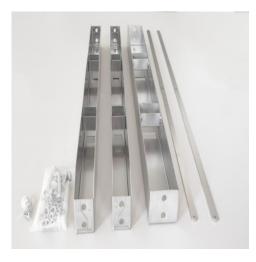

## **Crossbar set for 4 StU**

P/N: 7505514 | T-SET-MEDIDUL/4StE

Similar to illustration, technical modifications reserved. Without decoration.

## **Technical data**

Weight: 10 kg

**Width:** 1255 mm

**Depth:** 70 mm

Height: 55 mm

Stainless steel Easy Rider sliding shelving system crossbar set for installation of uprights with drawers for sterile items

Set comprised of high quality stainless steel in a DIN 18868-2 compliant hygienic design, consisting of two crossbars and one cross brace that are bolted to the roller chassis of the sliding shelf and form a sturdy mobile frame for installing the uprights.