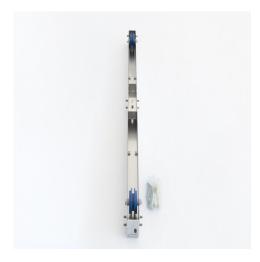

## **Easy Rider roller chassis for Medidul uprights**

P/N: 7505504 | SRG-LW/Medidul 1200/mi

Similar to illustration, technical modifications reserved. Without decoration.

## **Technical data**

Weight: 5 kg

Width: 93 mm

**Depth:** 1252 mm

Height: 105 mm

Stainless steel roller chassis in hygienic and easy-to-clean design, each with two ball bearing brass castors  $\emptyset$  80 mm.

Chassis for holding two uprights with a depth of 600 mm each back-to-back as a middle segment of an Easy Rider sliding shelving system, roller chassis made of high quality stainless in a hygienic design, mobile on two brass castors Ø 80 mm. Impact protection provided by a rubber profile on each front end.