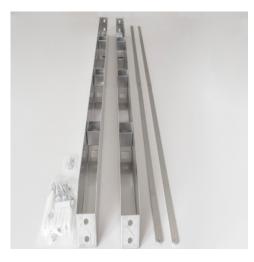

## **Technical data**

Weight: 11 kg

Stainless steel Easy Rider sliding shelving system crossbar set for installation of uprights with drawers for sterile items

Set comprised of high quality stainless steel in a DIN 18868-2 compliant hygienic design, consisting of three crossbars and one cross brace that are bolted to the roller chassis of the sliding shelf and form a sturdy mobile frame for installing the uprights back-to-back.