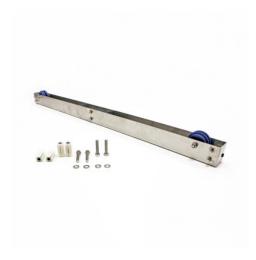

## **Easy Rider roller chassis for Medidul uprights**

P/N: 7505502 | SRG-LW/Medidul 1200/au

Similar to illustration, technical modifications reserved. Without decoration.

## **Technical data**

Weight: 5 kg

Width: 86 mm

**Depth:** 1244 mm

Height: 70 mm

Stainless steel roller chassis in hygienic and easy-to-clean design, each with two ball bearing brass castors  $\emptyset$  80 mm.

Chassis for holding two uprights with a depth of 600 mm each back-to-back as an outside end segment of an Easy Rider sliding shelving system, roller chassis made of high quality stainless in a hygienic design, mobile on two brass castors Ø 80 mm. Impact protection provided by a rubber profile on each front end.