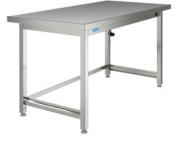

The height-adjustable packing table is designed for the organisation and efficient packing of products thanks to its generous work surface. The height-adjustable packing table also enables the flexible transport of goods, thereby optimising logistics processes.