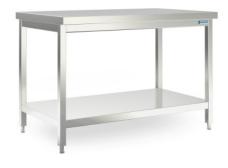

## Work table with additional base shelf

P/N: 7504586 | AT-O/ZB 1000/750/850

## **Technical data**

Payload: 150 kg
Weight: 42 kg
Width: 1000 mm
Depth: 750 mm
Height: 850 mm

Similar to illustration, technical modifications reserved. Without decoration.

Work table made of high-quality stainless steel in hygienic design, with worktop in sandwich design and intermediate shelf welded into base.

Robust design made of square tubes, worktop folded on all sides. Underside of tabletop lined with chipboard on the underside and lined with stainless steel sheet. Intermediate shelf welded into base. Height-adjustable plastic feet ensure compensation of possible floor unevennesses.