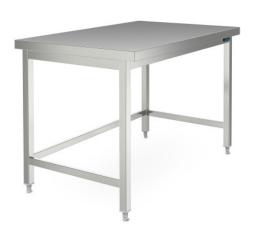

## **Technical data**

Payload: 150 kg
Weight: 55.706 kg
Width: 1500 mm
Depth: 750 mm
Height: 850 mm

Similar to illustration, technical modifications reserved. Without decoration.

Work table made of high-quality stainless steel in hygienic design, with worktop in sandwich design and open base.

Robust design made of square tubes, worktop folded on all sides. Underside of tabletop lined with chipboard on the underside and lined with stainless steel sheet. Height-adjustable plastic feet ensure compensation of possible floor unevennesses.