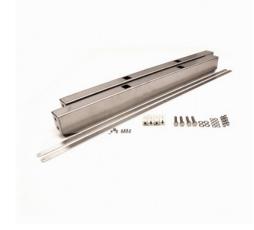

Stainless steel Easy Rider sliding shelving system crossbar set for installation of uprights with drawers for sterile items

Set comprised of high quality stainless steel in a DIN 18868-2 compliant hygienic design, consisting of two crossbars and one cross brace that are bolted to the roller chassis of the sliding shelf and form a sturdy mobile frame for installing the uprights.