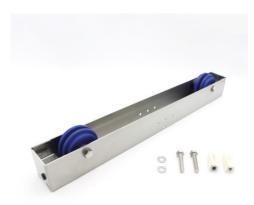

## **Technical data**

Weight: 3 kg
Width: 93 mm

Depth: 638 mm

Height: 105 mm

Similar to illustration, technical modifications reserved. Without decoration.

effective length: 0.55" (630 mm)

Trolley for holding an upright with a depth of 600 mm as a middle segment of an Easy Rider sliding shelving system, roller chassis made of high quality stainless in a hygienic design, mobile on two brass castors Ø 80 mm. Impact protection provided by a rubber profile on each front end.