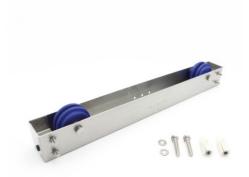

## **Technical data**

Weight: 3 kg

Width: 86 mm

**Depth:** 638 mm

Height: 105 mm

Similar to illustration, technical modifications reserved. Without decoration.

effective length: 0.55" (630 mm)

Trolley for holding an upright with a depth of 600 mm as an outside end segment of an Easy Rider sliding shelving system, roller chassis made of high quality stainless in a hygienic design, mobile on two brass castors Ø 80 mm. Impact protection provided by a rubber profile on each front end.