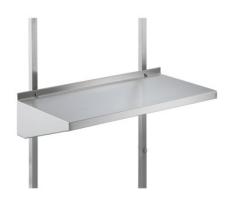

## **Universal shelf**

P/N: 7502154 | UniAblBo 695/350/165

## **Technical data**

Weight: 5 kg

Width: 695 mm

**Depth:** 350 mm

Height: 165 mm

Similar to illustration, technical modifications reserved. Without decoration.

All-purpose shelf with rear upstand.

Robust, self-supporting and hygienic design, completely made of high-quality, electro-polished and burr-free stainless steel sheet. Shelf for attaching to wall hook racks or hook trolleys, consisting of a shelf made of stainless steel sheet, with rear upstand and chamfered corners.