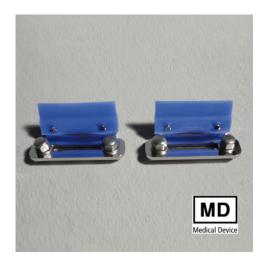

## **Endoscope fixing set**

P/N: 7501335 | AufnElem anschr EndoKo

Similar to illustration, technical modifications reserved. Without decoration.

## **Technical data**

Width: 50 mm

Depth: 24 mm

Height: 24 mm

The receiving elements for endoscope sieve baskets enable the safe storage and organisation of endoscopes in a structured system. The receiving elements for endoscope sieve baskets also support the efficient transport and easy handling of endoscopes throughout the entire logistics process.