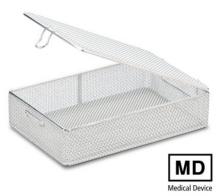

Rinsing basket with fixed lid, made of high-quality stainless steel wire for storing instruments, lenses and accessories during the cleaning process.

Rinsing basket and lid made of finely-woven stainless steel gauze with frame made of stainless steel wire and secure quick fastener. Base, lid and walls made of wire gauze.