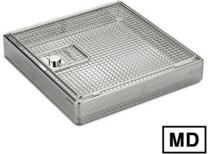

## **Technical data**

Weight: 0.9 kg Width: 240 mm Depth: 250 mm Height: 40 mm

Similar to illustration, technical modifications reserved. Without decoration.

Rinsing basket with removable lid, made of high-quality stainless steel wire for storing instruments, lenses and accessories during the cleaning process.

Basket made of high-quality, electro-polished stainless steel round material with frame, wall made of finely perforated plates, flat base made of welded mesh and lid made of finely woven stainless steel gauze with safe sash lock.