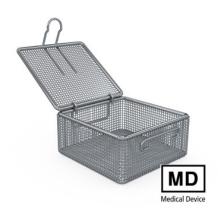

## Fine mesh basket

P/N: 7501132 | SiKo/KT 80/80/42 BR oG DM mD

## **Technical data**

Weight: 0.1 kg
Width: 80 mm
Depth: 80 mm
Height: 42 mm

Similar to illustration, technical modifications reserved. Without decoration.

Rinsing basket with fixed lid, made of high-quality stainless steel wire for storing small parts and accessories during the cleaning process.

Rinsing basket and lid made of finely-woven stainless steel gauze with frame made of stainless steel wire and secure quick fastener. Base, lid and walls made of wire gauze.

Time and date of the request: 20.04.2025, 02:11:56