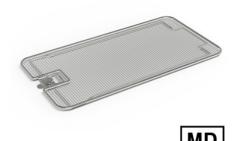

## Lid for instrument baskets with drop handles

P/N: 7500911 | De 480/250/16

## **Technical data**

Weight: 0.7 kg
Width: 480 mm
Depth: 250 mm
Height: 16 mm

Similar to illustration, technical modifications reserved. Without decoration.

Made of high-quality stainless steel. Mesh size:  $4.64 \times 4.64 \text{ mm}$ 

Lid in an easy-to-clean and hygienic design made from premium electro-polished round stainless steel wire mesh with a frame made of round stainless steel. Locked using a sliding catch with a twist lock and operated using a handle.