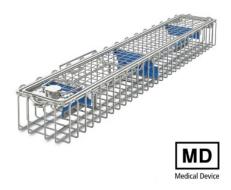

## **Technical data**

Weight: 0.5 kg
Width: 290 mm
Depth: 80 mm
Height: 52 mm

Similar to illustration, technical modifications reserved. Without decoration.

Sieve basket for endoscope, with removable lid made of high-quality stainless steel wire, for cleaning, sterilisation, transport, storage and provision two endoscopes.

Sieve basket made of closed wire loops with top frame made of stainless steel wire, lid made of welded mesh with wire frame and safe twist lock. A robust ocular holder with replaceable silicone inserts in the basket ensures, along with appropriate locking pins on the lid, perfect fixing and optimum protection of the endoscope optics also during cleaning, disinfection and sterilisation processes.