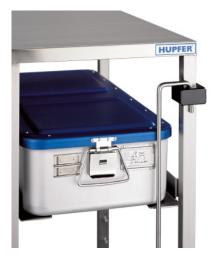

Pivoting transport securing device for open container transport trolley CTW/O for later self-assembly.

Continuous solid material bar in sturdy and hygienic construction made from high-quality stainless-steel wire and polyethylene guides to secure the sterile supplies baskets and containers while on the move.