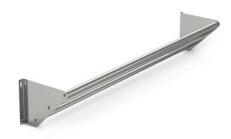

## **Technical data**

Weight: 5 kg

 Width:
 1250 mm

 Depth:
 240 mm

 Height:
 200 mm

Similar to illustration, technical modifications reserved. Without decoration.

Holder for paper sheets for sterile supplies packaging.

Robust, self-supporting and hygienic design, completely made of high-quality, electro-polished stainless steel. Shelf for attaching to wall hook racks, consisting of two consoles made of stainless steel sheet, with three offset stainless steel tubes for providing paper sheets with care and ease of access.