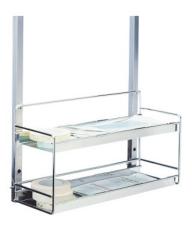

## **Double shelf unit**

P/N: 7500636 | AblBoDo 560/200/305

## **Technical data**

Weight: 4 kg

Width: 560 mm

**Depth:** 200 mm

Height: 305 mm

Similar to illustration, technical modifications reserved. Without decoration.

Two-level shelf for small medical supplies.

Robust, self-supporting and hygienic design, completely made of high-quality, electro-polished and burr-free stainless steel. Shelf for attaching to wall hook racks or hook trolleys, consisting of shelves made of stainless steel sheets with a surrounding frame and shelf supports made of stainless steel wire for safely placing small parts.