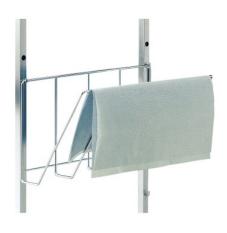

## **Technical data**

Weight: 2 kg

Width: 560 mm

**Depth:** 284 mm

Height: 303 mm

Similar to illustration, technical modifications reserved. Without decoration.

Shelf for paper sheets for sterile supplies packaging.

Robust, self-supporting and hygienic design, completely made of high-quality, electro-polished and burr-free stainless steel wire. Shelf for attaching to wall hook racks or hook trolleys, consisting of a frame rack made of stainless steel wire, with a wire shelf inclined forward by 35° for providing paper sheets with care and ease of access.