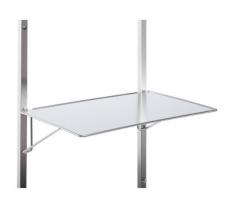

## **Technical data**

Payload: 10 kg
Weight: 4 kg
Width: 575 mm
Depth: 390 mm

155 mm

Height:

Similar to illustration, technical modifications reserved. Without decoration.

Shelf for notebook or PC monitor.

Robust, self-supporting and hygienic design, completely made of high-quality, electro-polished and burr-free stainless steel sheet. Shelf for attaching to wall hook racks or hook trolleys, consisting of a shelf made of a stainless steel sheet with a continuous frame and a substructure made of stainless steel wire for safely placing a notebook or a PC monitors.