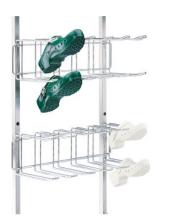

*Similar to illustration, technical modifications reserved. Without decoration.* 

Shoe holder for storing up to 6 pairs of shoes.

Robust, self-supporting and hygienic design, completely made of high-quality, electro-polished and burr-free stainless steel wire. Shoe holder for attaching to wall hook racks or hook trolleys, consisting of a wire frame and closed wire loops welded to it, for suspended storage of two shoes each.