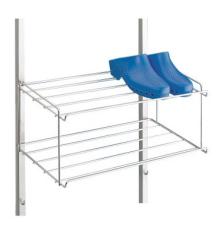

## **Technical data**

**Capacity:** 6 Paar Schuhe

Weight: 2 kg

Width: 600 mm

Depth: 320 mm

Height: 270 mm

Similar to illustration, technical modifications reserved. Without decoration.

Shoe shelf for storing up to 6 pairs of shoes.

Robust, self-supporting and hygienic design, completely made of high-quality, electro-polished and burr-free stainless steel wire. Shoe shelf for attaching to wall hook racks or hook trolleys, consisting of a frame rack made of stainless steel wire and inclined by approx. 8°, with front push-through protection, for storing shoes.