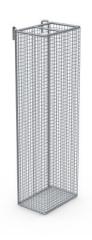

## **Catheter basket for hanging rails**

P/N: 7500152 | KaKo 150/100/480 MW 8/8

## **Technical data**

Weight: 0.6 kg
Width: 150 mm
Depth: 100 mm
Height: 480 mm

Shelf for storage and provision of catheters, attachable to an equipment rail.

Basket made of high-quality, electro-polished stainless steel round material. Wire holders enable catheter basket to be attached to a  $1.0 \times 0.4$ " (25 × 10 mm) equipment rail.