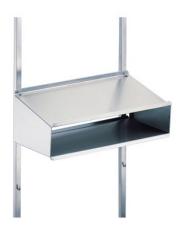

## **Writing desk**

P/N: 7500097 | SP 580/340/225

## **Technical data**

Weight: 6 kg

Width: 580 mm

**Depth:** 340 mm

Height: 225 mm

Similar to illustration, technical modifications reserved. Without decoration.

Writing desk with inclined writing surface and front upstand.

Robust, self-supporting and hygienic design, completely made of high-quality, electro-polished and burr-free stainless steel sheet. Desk for attaching to wall hook racks or hook trolleys, consisting of a structure made of stainless steel sheets, with a writing surface inclined forward by approx. 13°, with front upstand and intermediate compartment arranged below.