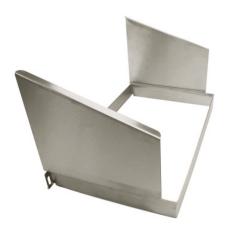

## Sheet metal holder for special containers

P/N: 7500095 | H-B 560/325/305

Holder for 20.9 × 12.8" (530 × 325 mm) special stainless steel containers with lid.

Robust, self-supporting and hygienic design, completely made of high-quality, electro-polished and burr-free stainless steel sheet. Holder for attaching to wall hook racks or hook trolleys, consisting of an upper frame rack made of stainless steel sheets used for placing the container, furthermore consisting of a rear angle bracket and a lower stainless steel sheet insert, inclined forward by approx. 18°, for the pertaining lid.