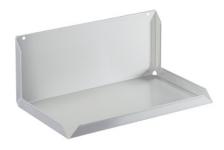

## **Technical data**

Payload: 10 kg
Weight: 4 kg
Width: 600 mm
Depth: 360 mm
Height: 260 mm

Similar to illustration, technical modifications reserved. Without decoration.

Shelf with rear wall and all-purpose lateral upstands.

Robust, self-supporting and hygienic design, completely made of high-quality, electro-polished and burr-free stainless steel sheet. Shelf for attaching to wall hook racks or hook trolleys, consisting of a shelf made of a stainless steel sheet, with rear wall and lateral upstands with chamfered corners.