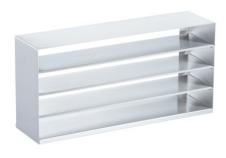

## **Technical data**

Capacity: 20 Kleinpackungen Nahtmaterial

Weight: 5 kg

Width: 600 mm

**Depth:** 170 mm

Height: 290 mm

Similar to illustration, technical modifications reserved. Without decoration.

Shelf made of stainless steel sheets for storing and providing suture material in 20 commercially available small packages.

Robust, self-supporting and hygienic design, completely made of high-quality, electro-polished and burr-free stainless steel sheet. Closed housing made of stainless steel sheets with open rear, interior for storing commercially available small packages of suture material. Rear fixtures for attaching the dispenser to wall hook racks or hook trolleys.