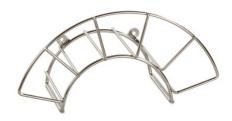

## **Technical data**

Weight: 0.477 kg
Width: 352 mm
Depth: 162 mm
Height: 185 mm

Similar to illustration, technical modifications reserved. Without decoration.

Hose holder for wall mounting, for storage and provision of commercially available water hose.

Hose holder in hygienic design, made of  $\emptyset$  0. 24 or 0. 20" (6 or 5 mm) high-quality, electro-polished stainless steel wires that are welded to each other and form a half-round hose holder. Mounted on the wall using two welded lugs with one  $\emptyset$  0. 24" (6.0 mm) bore each and using building-side fixing material.