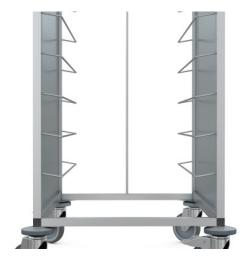

## **TAWALU** push through protection

P/N: 0222909 | DS TAWALU 1635

Similar to illustration, technical modifications reserved. Without decoration.

## **Technical data**

Weight: 0.9 kg
Width: 10 mm
Depth: 10 mm
Height: 1435 mm

Fixed push through protection for tray clearing trolleys TAWALU, 1,635 mm high.

Vertical, continuous stainless-steel wire made from sturdy and hygienic solid material and permanently integrated in the tubular frame for securing the trays. Guard as optional equipment for trolleys without a rear panel.