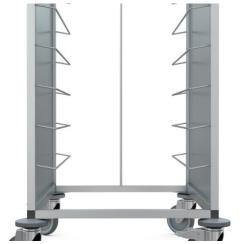

## Technical data

Weight: 0.77 kg

*Similar to illustration, technical modifications reserved. Without decoration.* 

Fixed push through protection for tray clearing trolleys TAWALU, 1,435 mm high.

Vertical, continuous stainless-steel wire made from sturdy and hygienic solid material and permanently integrated in the tubular frame for securing the trays. Guard as optional equipment for trolleys without a rear panel.