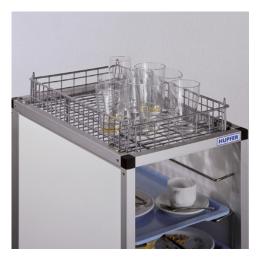

## **Basket for TAWALU**

P/N: 0222566 | AKo TAWALU 550/320/75-335

Similar to illustration, technical modifications reserved. Without decoration.

## **Technical data**

Weight: 1 kg

Width: 550 mm

**Depth:** 320 mm

Height: 75 mm

Basket for storage and transport of used crockery items and empties without trays on TAWALU series tray clearing trolleys.

Basket in hygienic design made from high-quality, grey plastic-coated, stainless round steel. Centring corners integrated in the frame for clean and accurate stacking. Two holding rails loosely enclosed on delivery ensure the basket is held securely on the top frame of a TAWALU for the lengthways insertion of GN trays.