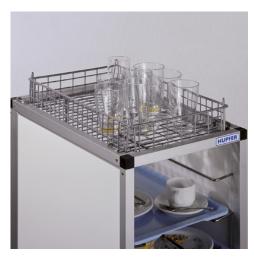

## **Basket for TAWALU**

P/N: 0222560 | AKo TAWALU 650/530/75-540

Similar to illustration, technical modifications reserved. Without decoration.

## **Technical data**

Weight: 2 kg

Width: 650 mm

**Depth:** 530 mm

Height: 75 mm

Basket for storage and transport of used crockery items and empties without trays on TAWALU series tray clearing trolleys.

Basket in hygienic design made from high-quality, grey plastic-coated, round stainless steel. Centring corners integrated in the frame for clean and accurate stacking. Two holding rails loosely enclosed on delivery ensure the basket is held securely on the top frame of a TAWALU for the crossways insertion of EN or GN trays.